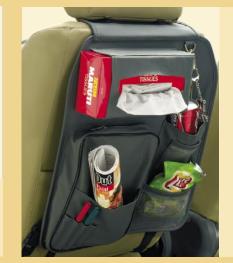

It incorporates features such as Blade, Nail-File, Nail-Cleaner, Scissors, Key Ring, Tweezers, Cork Screw, Can Opener, Small Screwdriver, Wire Stripper etc. (features depend on the model).

**Seat Pocket Set** Convenient to store articles like magazines, mobile phones etc. Fits behind the front seats.