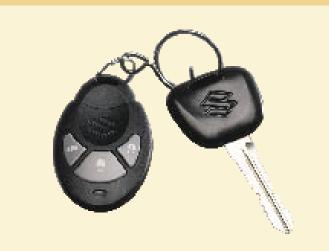

# MGA Security System

Advance Features ◆ Drive Lock Mode (Via Speed Lock & Ignition Lock) 
◆ Drive Unlock Mode (Via Key & Ignition) ◆ Waterproof Remote ◆ Room Lamp Illumination (Illumination Entry & Exit) ◆ Remote Adjustable Two Stage Shock/Impact Sensor ◆ Personalized Pin Code

General Features ◆ Remote Locking & Arming / Unlocking & Disarming ◆ Door / Trunk / Bonnet Protection ◆ Personal Protection Alarm (Panic Alarm) ◆ Mute Lock / Unlock ◆ Auto Rearm ◆ Flashing Led ◆ Anti Hijack ◆ Intrusion Alert ◆ Passive / Active Arming ◆ Passive Lock ◆ Emergency Disarm (Programmable) ◆ Car Locator ◆ Radio Frequency Lock out ◆ Valet Mode