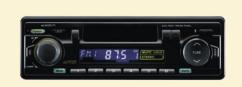

## Audio & Communication

Stereo System MNRC 126

Cassette Receiver with FM/AM Tuner • TDF (Theft Deterrent Face) Plate) • 4 Channel High Power Output (45wx4ch) • 30 Station Memory Capability (18 FM & 12 AM) • Rotary Encoder Volume Control • Auto Reverse Mechanism ◆ Auto Tuning Preset (ATP)