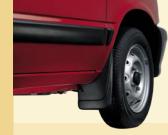

Mud Flap Set
Designed to match the profile of the bumper perfectly. Made of high quality rubber. Long life ensured.

Sun Film

CMVR regulation compliant scratch resistant glass coatings that help your car to stay cool, enhancing the efficiency of your car air conditioner.