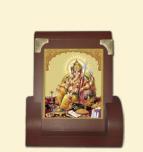

# Life Style

Travel with God on your side Exquisite range of coloured images of Gods on 24 ct. gold plated foils

Emergency Light
A very handy and convenient emergency light. Very useful during breakdowns specially at