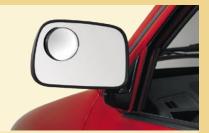

Broaden your vision (literally!). Stick the magic view mirror to get a wide angle view.

Alloy Wheel Assy
Specially designed for M-800, gives an elegant and classy look. Improves the ride quality

Body Side Moulding Set
Enhances the look of vehicle besides offering protection from minor scratches.