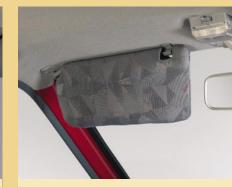

Mirror Assy, Inside Rear View
This unique prismatic inside Rear View Mirror
prevents headlight glare at night from vehicles
behind.

Sophisticated looks enhanced. Protects from harsh sunlight.

Tough, Protective, Long Lasting and Perfect Fit. ◆ Washable ◆ Protection to carpet ◆ Weatherproof ◆ Insulation to the car.