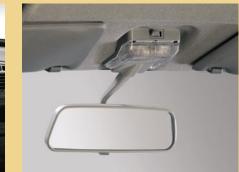

Mirror Assy, Inside Rear View
This unique prismatic inside Rear View Mirror
prevents headlight glare at night from vehicles
behind.

Sophisticated looks enhanced. Protects from harsh sunlight.

Tough, Protective, Long Lasting and Perfect Fit. ◆ Washable ◆ Protection to carpet ◆ Weatherproof ◆ Insulation to the car.