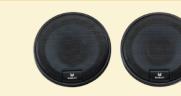

6" (160MM) Dual Cone Speaker

- Waterproof Cone
- "Enjoy the sweet sound of music through our speakers. Perfectly suited for the 800 only for your listening pleasure"