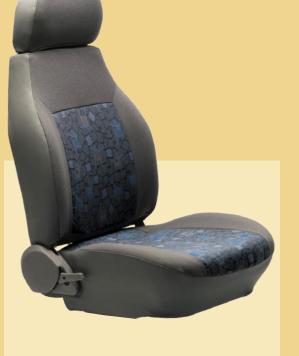

Fabric Seat Cover
The seat covers are of very high quality and are with vibrant designs.

Leather Steering Wheel Cover
Made of high quality imported Italian leather. It is designed for perfect grip and comfort.