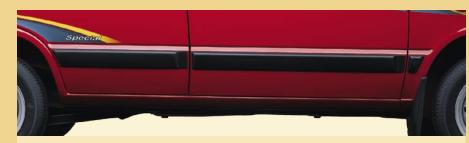

Broaden your vision (literally!). Stick the magic view mirror to get a wide angle view.

Alloy Wheel Assy
Specially designed for M-800, gives an elegant and classy look. Improves the ride quality

Body Side Moulding Set
Enhances the look of vehicle besides offering protection from minor scratches.