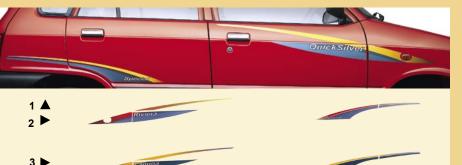

## Hot Exteriors

Body Graphics 1. Quick Silver 2. Riviera Red 3. Laguna Blue
Product designed to enhance the attitude of your car while adding that "style" statement. Built to strict Maruti
specifications with almost 50 micron thin film base - these graphics have a life of 5 years and beyond with no
absolute colour fading. Once properly applied - these would not fall off easily and hence would not leave an
adhesive layer on car body that leads to excessive dust accumulation.