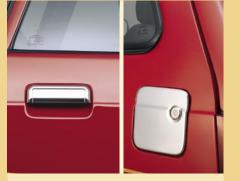

Chrome Door Handle Cover Set, Chrome Fuel Lid Cover Give your car a smooth cool look.

Mirror Rear View
Left hand outside mirror can be fitted for better rear view on versions where this is not available.