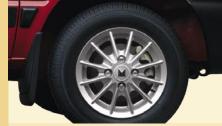

Broaden your vision (literally!). Stick the magic view mirror to get a wide angle view.

Alloy Wheel Assy
Specially designed for M-800, gives an elegant and classy look. Improves the ride quality

Body Side Moulding Set
Enhances the look of vehicle besides offering protection from minor scratches.