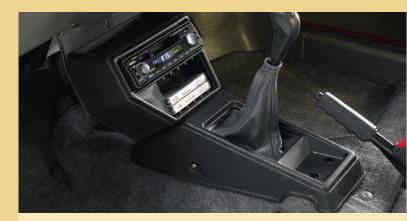

## Cool Interiors

Console Box
Well thought out design that gives you the flexibility of storing small items

Rear Parcel Tray
Efficiently utilizes boot space and very convenient for carrying light parcels.