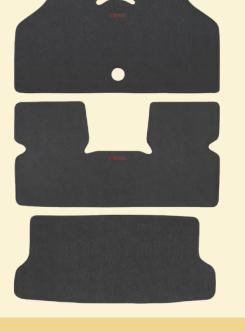

Tailor-made according to the shape of vehicle for perfect fit and has locking clips for firmly holding the

Mirror Assy, Inside Rear View
This unique prismatic inside Rear View Mirror
prevents headlight glare at night from vehicles
behind.

Sophisticated looks enhanced. Protects from harsh sunlight.

Tough, Protective, Long Lasting and Perfect Fit. ◆ Washable ◆ Protection to carpet ◆ Weatherproof ◆ Insulation to the car.