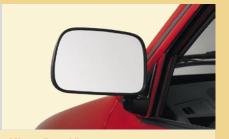

Chrome Door Handle Cover Set, Chrome Fuel Lid Cover Give your car a smooth cool look.

Mirror Rear View
Left hand outside mirror can be fitted for better rear view on versions where this is not available.