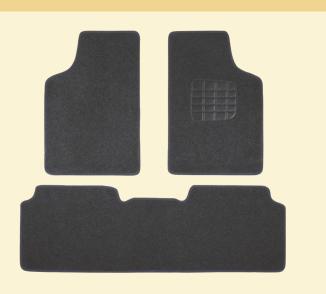

Tailor-made according to the shape of vehicle for perfect fit and has locking clips for firmly holding the

Mirror Assy, Inside Rear View
This unique prismatic inside Rear View Mirror
prevents headlight glare at night from vehicles
behind.

Sophisticated looks enhanced. Protects from harsh sunlight.

Tough, Protective, Long Lasting and Perfect Fit. ◆ Washable ◆ Protection to carpet ◆ Weatherproof ◆ Insulation to the car.