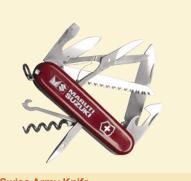

It incorporates features such as Blade, Nail-File, Nail-Cleaner, Scissors, Key Ring, Tweezers, Cork Screw, Can Opener, Small Screwdriver, Wire Stripper etc. (features depend on the model).

**Seat Pocket Set** Convenient to store articles like magazines, mobile phones etc. Fits behind the front seats.